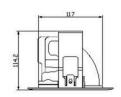

■ CRI. Ra >82

■ Tridonic Driver

■ Environment friendly, without Mercury or any other

■ 3 years warranty

■Installation cutout: L.215-230MM / W.120-140MM

■ Dimension: L.245 x W.155 x H.115 MM

■ White finish with 1.2m AU Plug