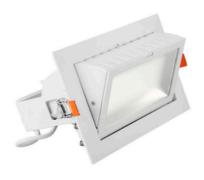

## **Product Feature**

■ Input Power: 35W

■Input Voltage: AC90-265V 50/60Hz

■ Brightness(Luments output): 3300~3600LM

■ Power Factor: >0.95

■ Non-Dimmable & 100 D beam angle

■ LED lifespan 35,000 hours

■ Colour temperature: Daylight 4000K~4500K

■ CRI. Ra >82

■ Tridonic Driver

■ Environment friendly, without Mercury or any other

■ 3 years warranty

■Installation cutout: L.215-230MM / W.120-140MM

■ Dimension: L.245 x W.155 x H.115 MM

■ White finish with 1.2m AU Plug