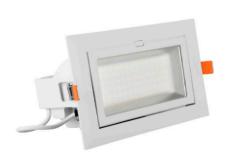

## **Product Feature**

■ Input Power: 35W

■Input Voltage: AC90-265V 50/60Hz

■ Brightness(Luments output): 3300~3600LM

■ Power Factor: >0.95

■ Non-Dimmable & 100 D beam angle

■ LED lifespan 35,000 hours

■ Colour temperature: Daylight 4000K~4500K

■ CRI. Ra >82

■ Tridonic Driver

■ Environment friendly, without Mercury or any other

■ 3 years warranty

■Installation cutout: L.215-230MM / W.120-140MM

■ Dimension: L.245 x W.155 x H.115 MM

■ White finish with 1.2m AU Plug