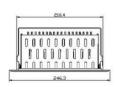

■ CRI. Ra >82

■ Tridonic Driver

■ Environment friendly, without Mercury or any other

■ 3 years warranty

■Installation cutout: L.215-230MM / W.120-140MM

■ Dimension: L.245 x W.155 x H.115 MM

■ White finish with 1.2m AU Plug