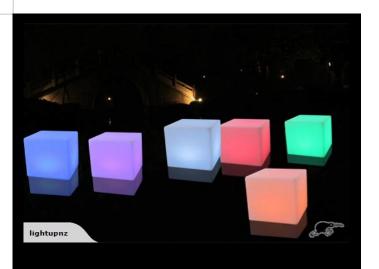

### LIGHTUP LED RGB Rechargeable Cordless Cubes

Great design for indoor and outdoor use Impact proof Polythyleneplastic diffuser Easy to handle RGB multi color changing or set it in one certain color Four different modes of scene set With remote control and charger Rechargeable lithium battery (DC5V 1A)

## Remote control

Colourful changing (16 colors) 4 modes scene: Fading, flashing, smooth & strobe lighting