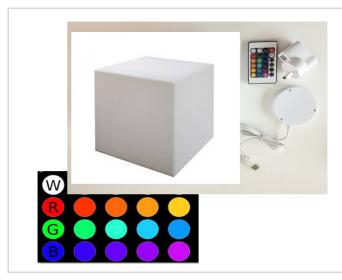

## Remote control

Colourful changing (16 colors) 4 modes scene: Fading, flashing, smooth & strobe lighting

#### **Rechargeable Accessories**

Adaptor RF Remote Control Charger base Built-in LED Module with Battery