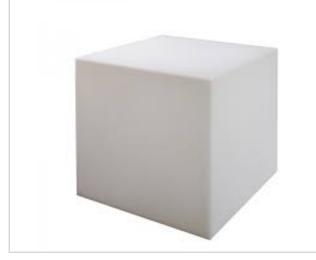

### LIGHTUP LED RGB Rechargeable Cordless Cubes

Great design for indoor and outdoor use Impact proof Polythyleneplastic diffuser Easy to handle RGB multi color changing or set it in one certain color Four different modes of scene set With remote control and charger Rechargeable lithium battery (DC5V 1A)

# Optional size (cm)

10 x 10 / 20 x 20 / 30 x 30 / 40 x 40 / 50 x 50