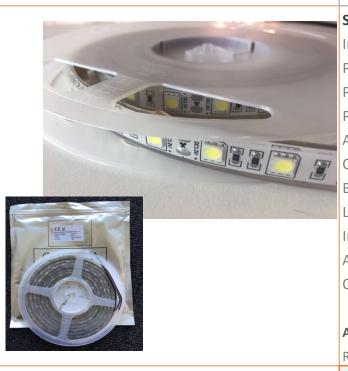

## Specifications

Input Voltage: DC 12V Power Consumption: 14.4W/Meter Power Factor: =0.5 Power Efficiency: =80% Available Emitting Color: RGB Color Rendering Index: =70 Beam Angle: 120 degrees Lifespan: 30,000 hours Ingress Protection: IP65 Waterproof Adhesive: 3M Tape. Operating Temp: -25°C to +60°C