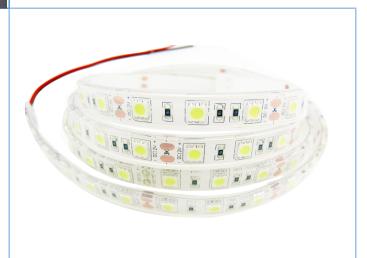

**Product Features** 

Long lifespan Waterproof

**Optional roll** 

High energy efficiency Low power consumption

**RGB** colour changing

1-meter / 3-meter-roll / 5-meter-roll