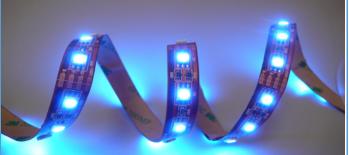

## LIGHTUP RGB WATERPROOF LED STRIP LIGHTS

provide you amazing changing colors on various lighting application.

**Product Features** 

Long lifespan Waterproof

**Optional roll** 

High energy efficiency Low power consumption

**RGB** colour changing

1-meter / 3-meter-roll / 5-meter-roll