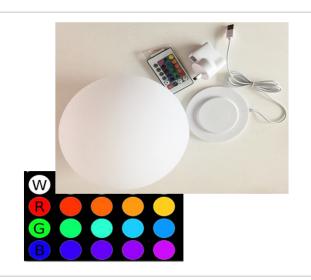

#### Remote control

Colourful changing (16 colors)

4 modes scene: Fading, flashing, smooth & strobe lighting

### **Rechargeable Accessories**

Adaptor

RF Remote Control

Charger base

Built-in LED Module with Battery

LIGHTUP LUBAL Series