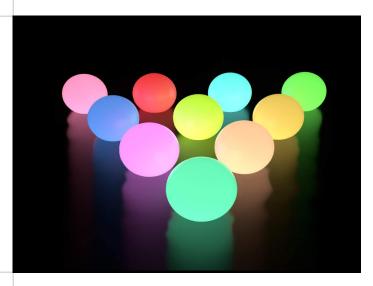

# **LIGHTUP LED RGB Rechargeable Cordless Balls**

Great design for indoor and outdoor use Impact proof Polythyleneplastic diffuser Easy to handle

RGB multi color changing or set it in one certain color Four different modes of scene set
With remote control and charger
Rechargeable lithium battery (DC5V 1A)

#### Remote control

Colourful changing (16 colors)

4 modes scene: Fading, flashing, smooth & strobe lighting